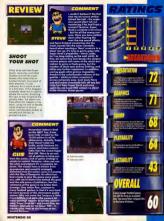

REVIEW MOS

LEVEL TYPE: Subscepts sometime OBJECTIVE Locate Chambe

THE SCHOOL SHIPS IN THE SECOND SECURITY AND ADDRESS.

ENERGY Large pieces of entricipancy bean taken

3D levels. Lives are represented by an energy her while, where the lear reaches were a life is leaf.

45 SCEP45/Ob) War explains that he has to leave HECTIVE: Smoot nown is apacific mambas of ENEMBES Desert crectures, lendence hazante